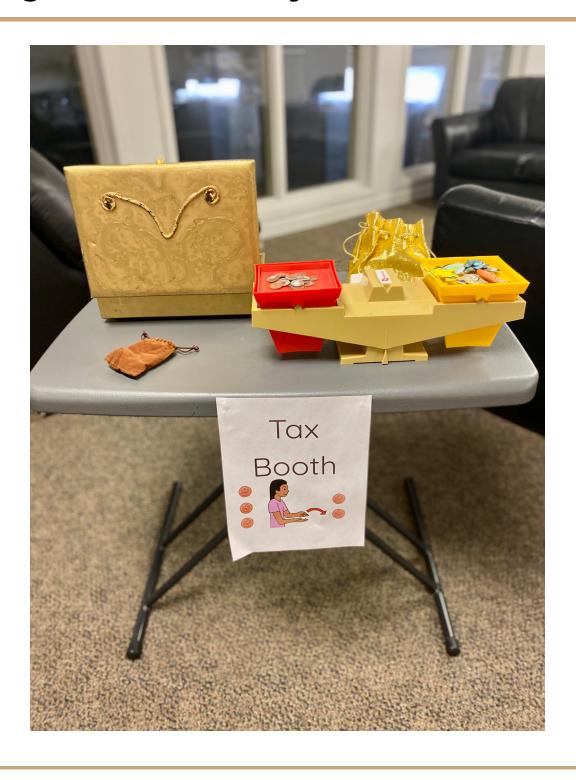

#### Materials:

- Scale
- Fish
- Nets
- Coins & Cash box
- Stones

### **Get Paid**

- 2. Bring your fish to the tax collector.
- 3. The tax collector weighs the fish. Make sure the scale is balanced.
- 4. Balance the scale using the coins.
- 5. You are paid however many coins are on the scale.

## Pay Tax

- 6. For every 3 coins, you have to pay 2 in taxes.
- 7. This means that if you have 3 coins, you have to give 2 back to the Tax Collector.
- 8. The Tax Collector gives 1 coin to the basket labeled ROMAN EMPIRE and keeps the other 1 for themselves.